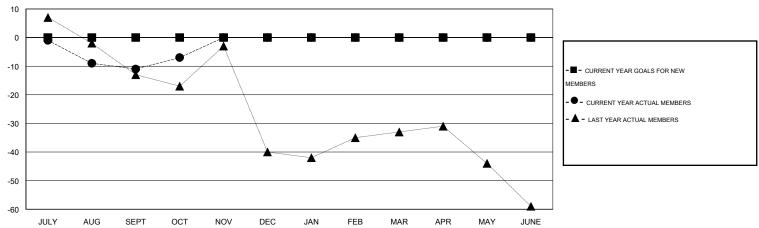

## GOALS AND ACTUAL MEMBERS CUMULATIVE

| DROPPED CLUBS: 0  DROPPED MEMBERS |    | 21 CLUBS OF 74 ADDED 1 OR MORE NEW MEMBERS | GENDER DISTRIBUTION  MALE 1,571 (71.41%)  FEMALE 629 (28.59%) |     |     |
|-----------------------------------|----|--------------------------------------------|---------------------------------------------------------------|-----|-----|
| DECEASED                          | 8  | CLICK HERE FOR HEALTH                      | FAMILY UNIT MEMBERS                                           |     | 492 |
| CLUB CANCELLED                    | 0  | ASSESSMENT DATA                            |                                                               | -   |     |
| OTHER                             | 47 |                                            | HEAD OF HOUSEHOLD                                             |     | 240 |
| TOTAL                             | 55 |                                            | NON-HEAD OF HOUSEHOL                                          | 252 |     |